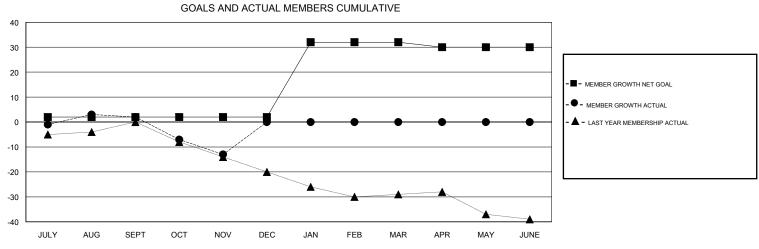

## District 201N4

Results as of: 11/30/2017

| DROPPED CLUBS: 0  DROPPED MEMBERS |         | 17 CLUBS OF 50 ADDED 1 OR MORE NEW MEMBERS | GENDER DISTRIBUTION  MALE 703 (70.58%)  FEMALE 293 (29.42%)  Women Percentage Fiscal Year Goal: 30% |     |
|-----------------------------------|---------|--------------------------------------------|-----------------------------------------------------------------------------------------------------|-----|
| DECEASED                          | 6       | CLICK HERE FOR CUMULATIVE  MEMBERSHIP DATA | TOTAL FAMILY UNIT MEMBERS                                                                           | 196 |
| CLUB CANCELLED OTHER              | 0<br>42 |                                            | FAMILY MEMBERS PAYING HALF                                                                          | 99  |
| TOTAL                             | 48      |                                            | 3323                                                                                                |     |