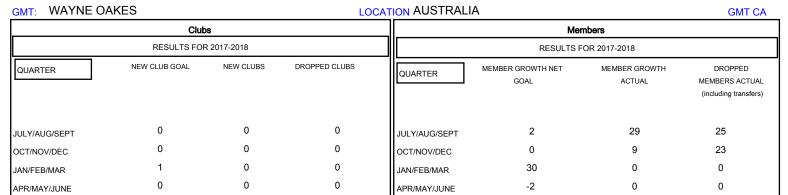

## District 201N4

Results as of: 11/30/2017

| DROPPED CLUBS: 0  DROPPED MEMBERS |         | 17 CLUBS OF 50 ADDED 1 OR MORE NEW MEMBERS | GENDER DISTRIBUTION  MALE 703 (70.58%)  FEMALE 293 (29.42%)  Women Percentage Fiscal Year Goal: 30% |     |
|-----------------------------------|---------|--------------------------------------------|-----------------------------------------------------------------------------------------------------|-----|
| DECEASED                          | 6       | CLICK HERE FOR CUMULATIVE  MEMBERSHIP DATA | TOTAL FAMILY UNIT MEMBERS                                                                           | 196 |
| CLUB CANCELLED OTHER              | 0<br>42 |                                            | FAMILY MEMBERS PAYING HALF                                                                          | 99  |
| TOTAL                             | 48      |                                            | 3323                                                                                                |     |